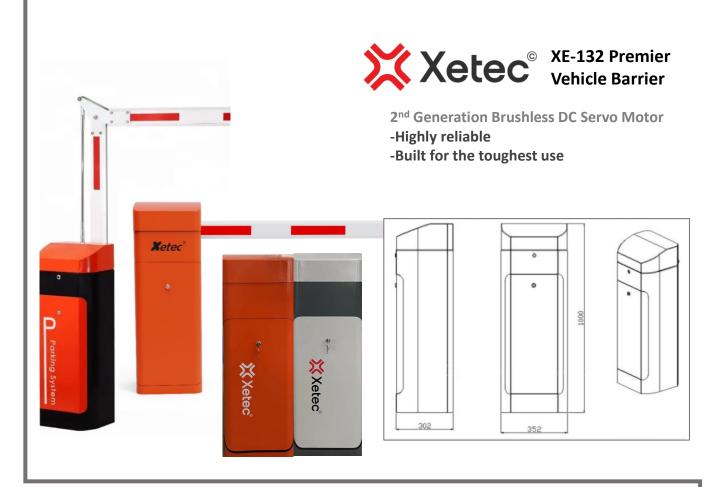

| Housing material      | Cold rolled steel sheet 2mm       |
|-----------------------|-----------------------------------|
| Housing size          | 352 x 302 x 1000mm                |
| Net weight            | 45kg                              |
| Surface finishing     | Outdoor Powder Electrostatic Coat |
| Protection grade      | IP44                              |
| Working temperature   | -35°C to +85°C                    |
| Barrier arm           | Aluminum alloy                    |
| Boom/ arm length      | Folding 3m; straight 2-6m         |
| Input power supply    | AC220-240V 50/60Hz                |
| Controller and output | DC24V                             |
| Motor type & rating   | DC Brushless Servo motor, 100W    |
| Boom speed            | 0.3s, 0.6s, 0.9s, 2s, 4s, 6s      |
| Design life           | > 5 Million times                 |

- Failed safe design: barrier arm swing out in the event of collision to minimize damage to vehicle
- Auto reverse: barrier arm auto reverse to open position with the smart collision detection by loop detection/ radar detector
- LED light: barrier arm with LED lighting built in rubber tube
- High speed operation: rapid response, reliable, zero overheat problems and speed can be adjusted based on the vehicle flow and arm length
- Planetary gear drive: high torque, unblocked, oil tight, zero noise, autounlocked barrier arm when power failure
- Switchable direction: easily switchable left-right direction of barrier arm operations, with ready-built internal bracket, and modular internal part